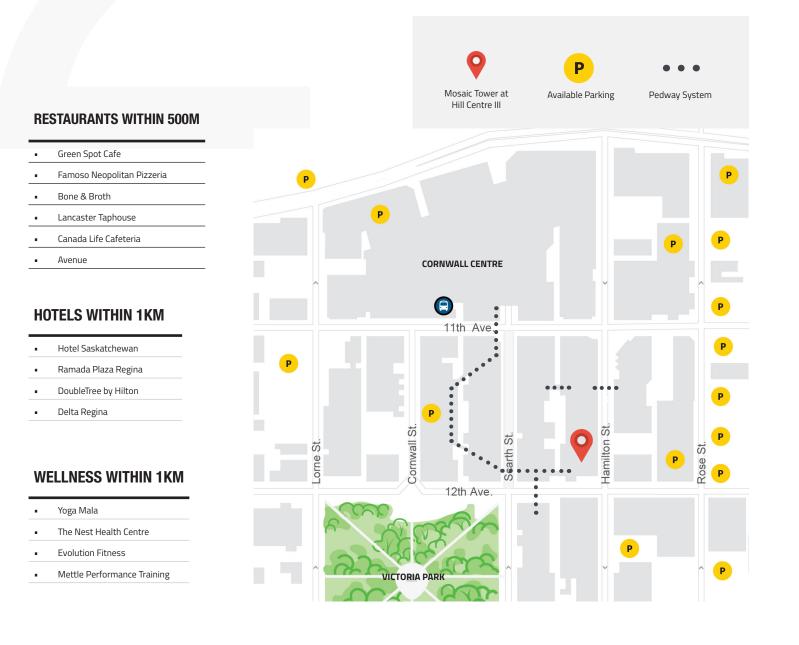

# Location

Mosaic Tower at Hill Centre III is conveniently located in the heart of downtown Regina. Situated on the corner of 12th Ave. and Hamilton Street, Mosaic Tower at Hill Centre III is steps away from bustling restaurants, retail, hotels, and the Cornwall Centre. Neighbourhood tenants include Casino Regina, the Globe Theatre, Kendi Boutique, Colin O'Brian Man's Shoppe, and the Regina Public Library.