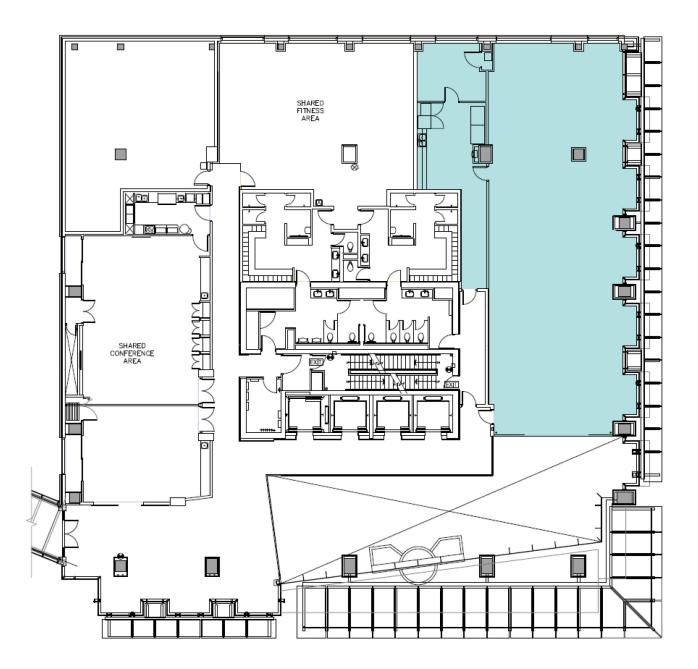

# Availability

| Suite | SF    | Notes                                                                                                                                                                                                                                                                                                                                                                                                          |
|-------|-------|----------------------------------------------------------------------------------------------------------------------------------------------------------------------------------------------------------------------------------------------------------------------------------------------------------------------------------------------------------------------------------------------------------------|
| 200   | 3,589 | Beautiful office space fitted out to include a large open office area banked by windows and natural light. This suite offers a kitchenette, a private office/meeting room, and two doors with hallway access. Conveniently located on the same floor as the fitness centre, conference centre, mezzanine lobby and pedway through to Hill Tower 2, Hill Tower 1, Hill Centre Parkade, and the Cornwall Centre. |
|       |       |                                                                                                                                                                                                                                                                                                                                                                                                                |

Beautiful office space fitted out to include a large open office area banked by windows and natural light. This suite offers a kitchenette, a private office/ meeting room, and two doors with hallway access. Conveniently located on the same floor as the fitness centre, conference centre, mezzanine lobby and pedway through to Hill Tower 2, Hill Tower 1, Hill Centre Parkade, and the Cornwall Centre.