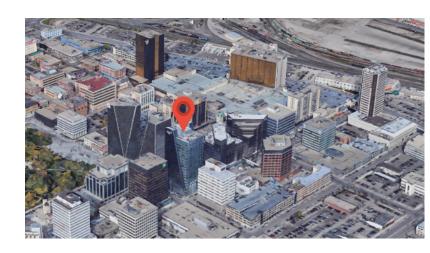

# Location

Mosaic Tower at Hill Centre III is conveniently located in the heart of downtown Regina. Situated on the corner of 12th Ave. and Hamilton Street, Mosaic Tower at Hill Centre III is steps away from bustling restaurants, retail, hotels, and the Cornwall Centre. Neighbourhood tenants include Casino Regina, the Globe Theatre, Kendi Boutique, Colin O'Brian Man's Shoppe, and the Regina Public Library.